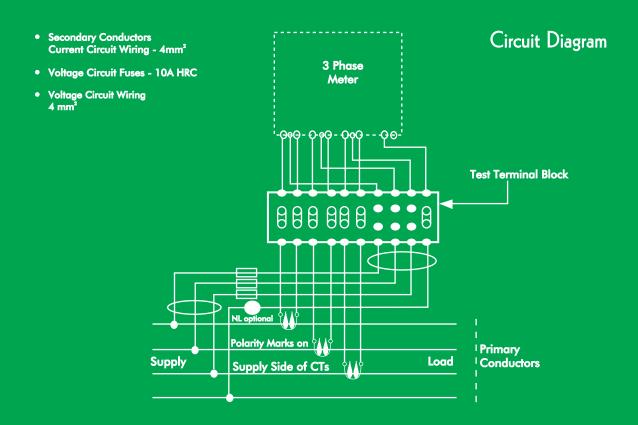

## FEATURES

- Facilitates easy & safe in-situ testing of C. T. operated metering systems without disrupting load circuit.
- Robust construction.
- High electrical strength.
- Facilitates injecting voltage from external source by using Banana Plugs.
- Easy sealing arrangement.
- Bridging Link option available for earthing of current returns with C-phase.

  Return of current thus connected to earth.
- Extended robust transparent Cover.