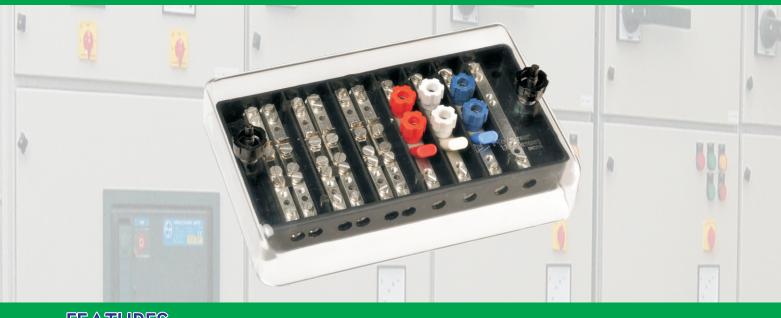

## **Test Terminal Block**

Series - NWKB

## FEATURES

- Facilitates easy & safe in-situ testing of C. T. operated metering systems without disrupting load circuit.
- Robust construction.
- High electrical strength.
- Facilitates injecting voltage from external source by using Banana Plugs.
- Easy sealing arrangement.
- Bridging Link option available for earthing of current returns with C-phase.