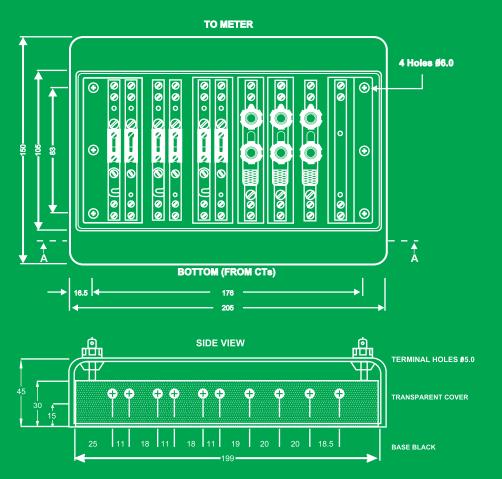

## **Test Terminal Block**

Series - NWKB

## FEATURES

- Facilitates easy & safe in-situ testing of C. T. operated metering systems without disrupting load circuit.
- Robust construction.
- High electrical strength.
- Facilitates injecting voltage from external source by using Banana Plugs.
- Easy sealing arrangement.
- Bridging Link option available for earthing of current returns with C-phase.